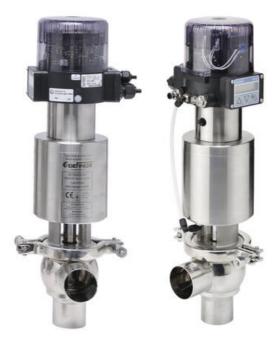

00125 DCX 3 control valve 

- - Control and positioning unit for regulation
  - Electronically controlled control top mounted in a sealed box
  - Instant plug position measurement
  - Metal / metal seal on the seat
  - Elastomer seal in EPDM / FKM for leakage density

## PRODUCT DESCRIPTION

Definox DCX3 Control Valve.

Based on the DCX3 valve technology, the L-configuration, Definox has developed a control valve fitted with a shaped plug and a regulating and positioning unit that makes it possible to detect pressure and flow rate.

- · Control and positioning device for control from a 4/20 mA or 0/10 V signal.
- · Electronically controlled control top mounted in a sealed box
- · Instant plug position measurement
- Metal / metal seal on the seat which is not guaranteed close in closed position or elastomeric seal in EPDM or FKM which ensures absolute leakage density